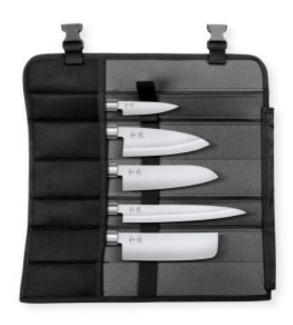

## Set of 5 Wasabi Black Knives with Case - JAPAN KIDM0781JP67

Discover our Set of 5 Wasabi Black Knives With Case - JAPAN, an essential for the professional chef! These plastic knives, combining quality and aesthetics, are part of the Wasabi Black range. With their ergonomic handle, they offer you an optimal grip for precise and efficient cutting. Don't miss the opportunity to equip yourself with this exceptional set to enhance your culinary creations!