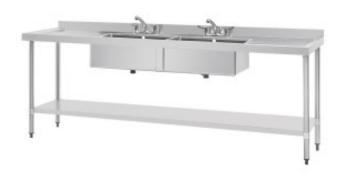

## Stainless Steel Sink - L 2400 x W 600 mm

This Stainless Steel Sink is designed for speed, efficiency, and reliability in your dishwashing work. The two sinks allow you to rinse and wash dishes at the same time, or to have two people working at the same time, which will double the output and significantly reduce the time needed to clear dirty dishes.

## **Caractéristiques Produit:**

Number of tanks: 2 Length (mm): 2400 **Depth (mm): 600** Height (mm): 900 Weight (kg): 71.53 Subject: steel **Bac** : 2 **Drainer**: right-and-left Backsplash: with-backsplash

Type of stainless steel: stainless-Low shelf: yes

steel-aisi-304