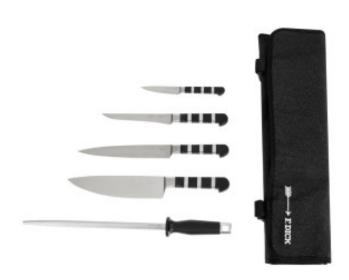

## Traditionsmarke der Profis

This **5-Piece Knife Set With Case** is equipped with a blade made of the highest quality German stainless steel, with a unique and dynamic edge that delivers professional results with every slice. The set includes a **chef's knife**, a **carving knife**, a **boning knife**, a **utility knife**, a **sharpening steel**, and a **case**. Ideal for restaurant professionals.